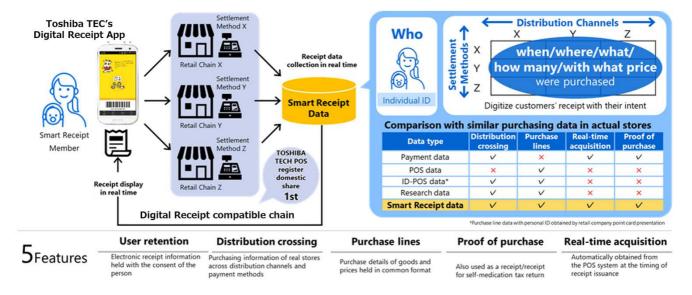

## Toshiba Data Strengths of Data Business / Strengths of Purchasing Data Held

Toshiba Data utilizes the vast amount of purchase data obtained from digital receipts to develop a service that analyzes consumption behavior patterns based on actual purchases in more detail.

#### **About Digital Receipt Service**

An electronic receipt service developed and operated by TOSHIBA TEC and supported by Toshiba Data. At the time of accounting, detailed receipts of purchased products that are usually provided on paper are digitized, and managed and provided as data at the electronic receipt center. Consumers can check their purchase history on their smartphones at any time without leaving paper receipts at hand, which leads to improved convenience for consumers in shopping, and reduces the cost of issuing paper receipts and the environmental impact.